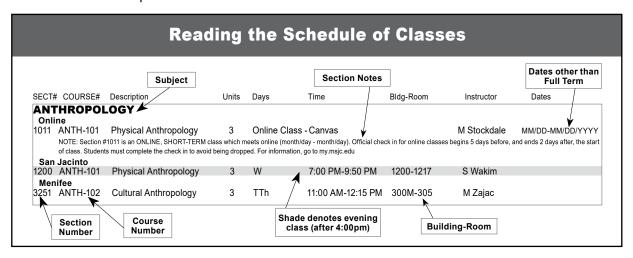

# Mt. San Jacinto College - Spring 2024 Class Schedule

This partial schedule includes classes offered at San Jacinto locations



| San Jacinto Classes |                                                                                                                                                                            |                         |          |                                 |                          |                       |                             |  |  |  |  |
|---------------------|----------------------------------------------------------------------------------------------------------------------------------------------------------------------------|-------------------------|----------|---------------------------------|--------------------------|-----------------------|-----------------------------|--|--|--|--|
| SECT# Course#       | Description