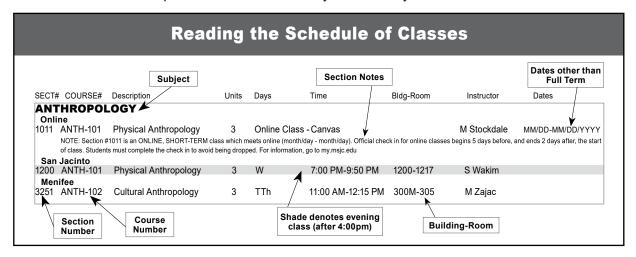

# Mt. San Jacinto College - Spring 2024 Class Schedule

This partial schedule includes Hybrid and Fully Online Classes



## What's Online Real-Time or Online Anytime at MSJC?

Online Real-Time are classes with required, scheduled, live online meetings to provide simultaneous interaction with the instructor and other students in real time.

Online Anytime are classes that are available on your own time, 24/7 via Canvas. Interaction with the instructor and other students may take place through discussion boards, group assignments, email, and other means. While instructors may offer optional Zoom sessions, there are no required real-time meetings.

Some courses are "blended," meaning they offer a combination of Online Real-Time and Online Anytime components. There will be required, scheduled, live online meetings, and more flexible instruction that is available on your own time.

# **Table of Contents** Onlin