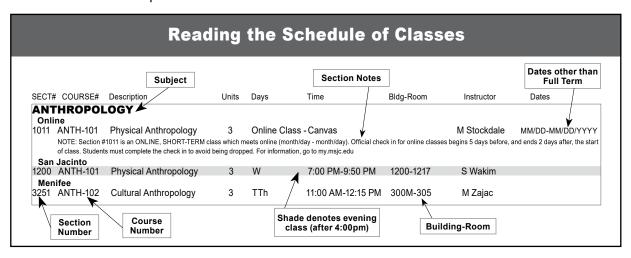

## Mt. San Jacinto College - Summer 2024 Class Schedule

This partial schedule includes classes offered at Menifee locations



| Table of Contents      | Biology                      | Mathematics        |
|------------------------|------------------------------|--------------------|
| American Sign Language | College Success/Career Ready | Physical Education |

|               | Menifee Classes                                                                                                                            |       |              |                                   |             |                         |                         |  |  |
|---------------|--------------------------------------------------------------------------------------------------------------------------------------------|-------|--------------|-----------------------------------|-------------|-------------------------|-------------