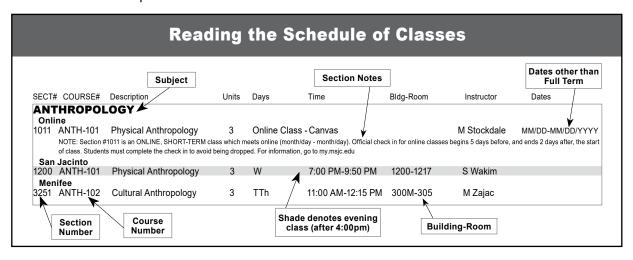

## Mt. San Jacinto College - Summer 2024 Class Schedule

This partial schedule includes classes offered at San Jacinto locations



| Table of Contents      | College Success/Career Ready | Music              |
|------------------------|------------------------------|--------------------|
| American Sign Language | English                      | Physical Education |

|               | San Jacinto Classes                            |       |            |                |            |            |                  |  |  |
|---------------|------------------------------------------------|-------|------------|----------------|------------|------------|------------------|--|--|
| SECT# Course# | Description                                    | Units | Days       | Time           | Bldg-Room  | Instructor | Dates            |  |  |
| AMERICAN      | SIGN LANGUAGE                                  |       |            |