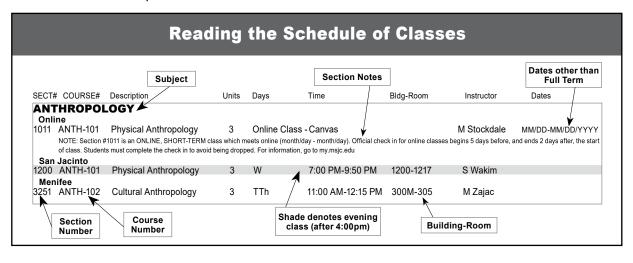

# Mt. San Jacinto College - Summer 2024 Class Schedule

This partial schedule includes classes offered at Temecula locations



| Table of Contents           Anatomy & Physiology | Chemistry       1         College Success/Career Ready       2         Communication Studies       2         Culinary Arts       2 | English 2 Mathematics 2 Physical Education 2 |
|--------------------------------------------------|------------------------------------------------------------------------------------------------------------------------------------|----------------------------------------------|
|--------------------------------------------------|------------------------------------------------------------------------------------------------------------------------------------|----------------------------------------------|

| Temecula Classes |               |