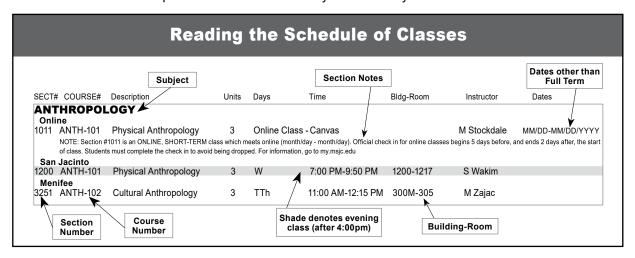

Political Science.....

|--|

| SECT# Course# | Description | Units Days | Time | Bldg-Room | Instructor | Dates |  |
|---------------|-------------|------------|------|-----------|------------|-------|--|